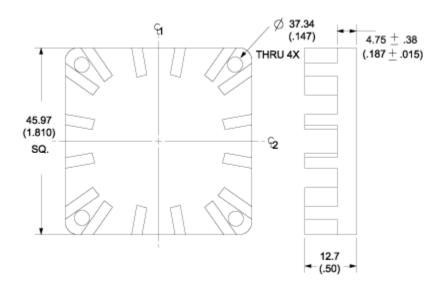

# Mechanical Outline Drawing

| Thermal<br>Resistance | 8 |
|-----------------------|---|
|-----------------------|---|

Thermal resistance value is based on a 75°C rise in natural convection