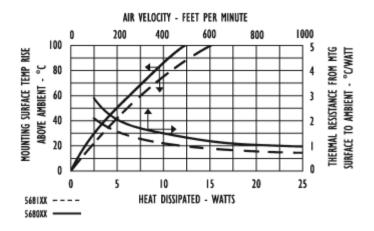

# Thermal Curves

# Mechanical Outline Drawing

| Thermal<br>Resistance | 8 |
|-----------------------|---|
|-----------------------|---|

Thermal resistance value is based on a 75°C rise in natural convection